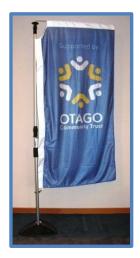

## **Other Older Banners**

Code: SS1

Rectangle Banner (Old Style)

H 180cm, W 100cm Requires pole & base Use: Indoor & Outdoor

| Folding A Frame [not frequently used] |                                                           |                                               |  |  |  |  |
|---------------------------------------|-----------------------------------------------------------|-----------------------------------------------|--|--|--|--|
| AB1                                   | Folding A frame double sided (tent style) Black carry bag | Community Trust Compowering Diago communities |  |  |  |  |