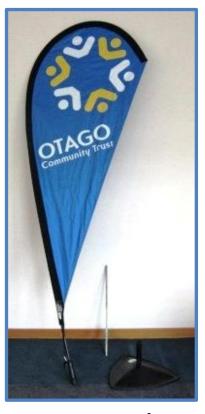

# Tear Drop Flags – Small & Giant

Small Tear Drop Flag (x 2)

H 200cm

Codes: ST1 & ST2 Location: Dunedin

Suitable for soft ground, requires base for hard surfaces

Giant Tear Drop Flag (x 7)

H 2.2M

Codes: DN1, DN2, SO 1, NO1, NO2, CO1, CO2 Location(s): Dunedin, Balclutha, Wanaka, Oamaru

Dunedin Location – OCT Offices Balclutha – Cross Rec Centre Wanaka Location – SnowSports Oamaru Location – Sport Waitaki

Suitable for soft ground, requires base for hard surfaces