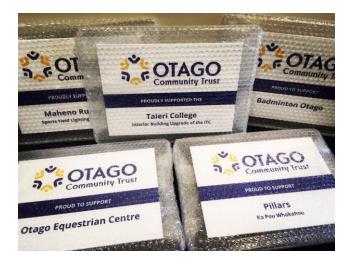

## **Interior & Exterior Wall Plaques**

Width: 297 mm Height: 210 mm

Comes ready to hang either on intneral or external and is yours to keep