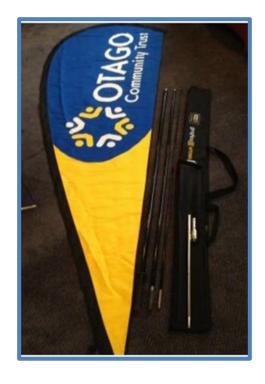

# Tear Drop Flags – Small & Giant

Small Tear Drop Flag (x 2)

H 200cm

Codes: ST1 & ST2 Location: Dunedin

Suitable for soft ground, requires base for hard surfaces

Giant Tear Drop Flag (x 7)

H 2.2M

Codes: DN1, DN2, SO 1, NO1, NO2, CO1, CO2 Location(s): Dunedin, Balclutha, Wanaka, Oamaru

Dunedin Location – OCT Offices Balclutha – Cross Rec Centre Wanaka Location – SnowSports Oamaru Location – Sport Waitaki

Suitable for soft ground, requires base for hard surfaces