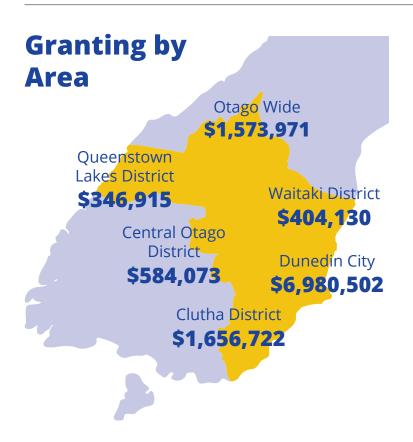

#### **Our Grants for 2019 - 2020**

We are pleased to report that trustees last year approved grants totalling just over \$11.5m and our small dedicated grants team processed over 650 individual grant applications.

As well as many one off large and small community grants, and recurring grants to regional sport bodies and social service agencies, the Trust made several significant grants to community organisations across the region.

A further \$801,992 was approved for three Learning Impact Fund initiatives, a \$500,000 grant was awarded to the Clutha Gold Trail Charitable Trust to support the extension of the trail from Lawrence to Waihola. Order of St John South Island Region received a \$475,000 grant to support the new multimillion dollar hub ambulance hub in Cromwell. Tennis Otago received a \$365,000 grant that will assist in the re-development of the Logan Park Tennis Centre and we are pleased to have granted over \$100,000 to strengthen capability across out Arts and Social Service sectors.