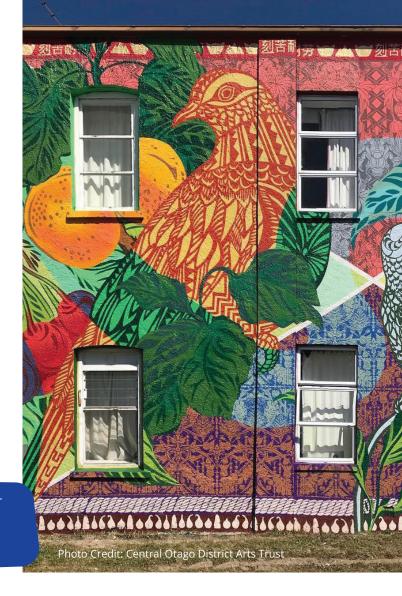

## **Celebrating Community Diversity**

Otago Community Trust was pleased to be one of the many funders to support the Central Otago District Arts Trust, alongside the Teviot Valley Community Development Group to complete an intercultural public art piece in Roxburgh - which speaks of the Valley's heritage and values.

Internationally renowned artist Flox took a series of workshops where attendees were encouraged to verbally and visually represent their cultures and what the Valley means to them, at the same time as learning the practicable skills of street art. Ideas gathered from these workshops, along with the those researched by Flox and Trustme, were used to inform the final design of the public art piece.

Otago Community Trust contributed a \$9,000 grant towards this project. You can watch the mural transform in this great little YouTube clip **HERE**.

'A rewarding project which delivered beyond our expectations'