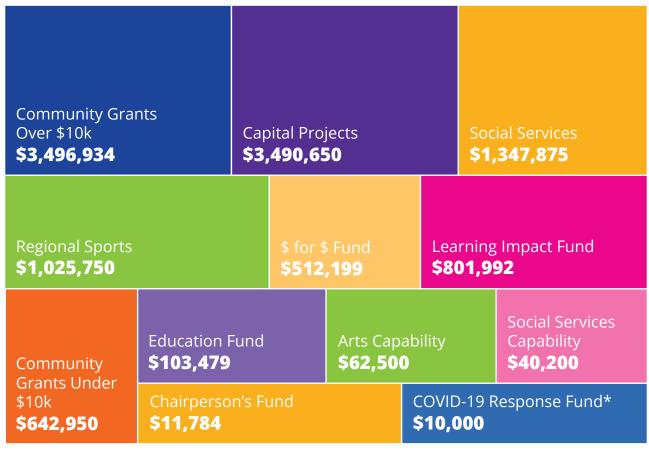

#### **Our Grants for 2019 - 2020**

We are pleased to report that trustees last year approved grants totalling just over \$11.5m and our small dedicated grants team processed over 650 individual grant applications.

As well as many one off large and small community grants, and recurring grants to regional sport bodies and social service agencies, the Trust made several significant grants to community organisations across the region.

A further \$801,992 was approved for three Learning Impact Fund initiatives, a \$500,000 grant was awarded to the Clutha Gold Trail Charitable Trust to support the extension of the trail from Lawrence to Waihola. Order of St John South Island Region received a \$475,000 grant to support the new multimillion dollar hub ambulance hub in Cromwell. Tennis Otago received a \$365,000 grant that will assist in the re-development of the Logan Park Tennis Centre and we are pleased to have granted over \$100,000 to strengthen capability across out Arts and Social Service sectors.

# Strategic Priority Grants

**\$500,000**Grant for Clutha Gold Trail

\$646,973 Invested in Warm Homes Programme

**\$2,243,834** Invested into Child & Youth Wellbeing