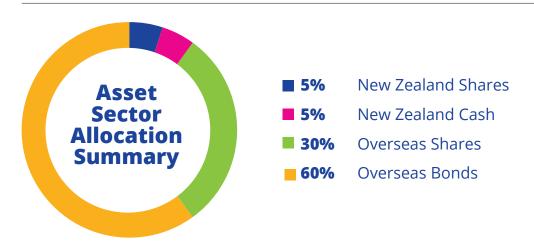

### Investment Snapshot

\$270.7m Value of the trust funds as at 31 March 2020

### **Reserving Chart**