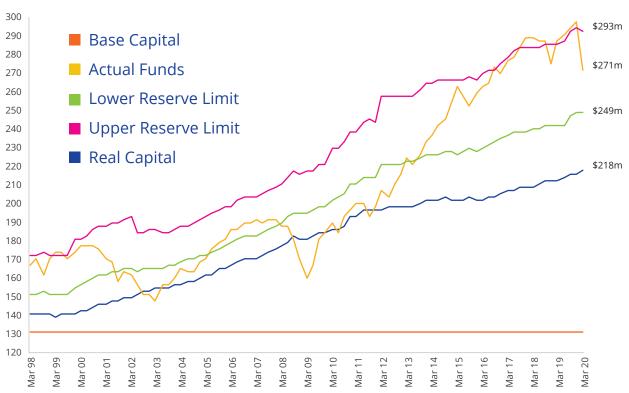

#### **Looking Ahead**

From an investment perspective it has been a challenging year for Otago Community Trust's

investment portfolio, and whilst our reserves remain robust, the Trust reported a negative return for the year of -1.2%. As at 31st March 2020, Trust funds sat at \$270.7m down from \$287.8m in 2019. Whilst international markets have subsequently bounced back the Trust is conscious of the need to safeguard the assets of the Trust during this period of market volatility. The grants budget for the 2020-21 year therefore has been provisionally set at a slight decrease on recent years at \$9m, which includes an allowance to our COVID-19 Response Fund of \$2m.

### Investment Snapshot

\$270.7m Value of the trust funds as at 31 March 2020

### **Reserving Chart**