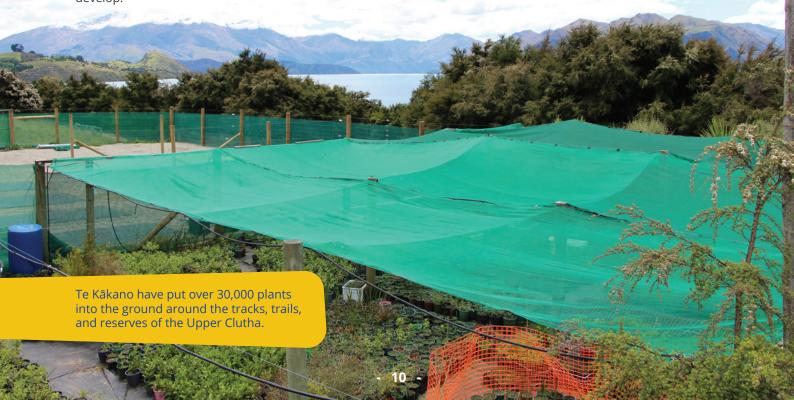

#### **Native Habitat Restoration**

Te Kākano Aotearoa Trust is a Wanaka community-based native plant nursery that specialises in propagating plants of local origin (Upper Clutha region) and uses these plants for localised native habitat restoration.

Having been overcrowded for several years the team at Te Kākano set out in early 2019 to increase the capacity of the nursery, as their seedlings, plants, volunteers, school visitors and education programmes all needed more space to florish and develop.

The completed expansion project has now increased the capacity of the nursery by at least 50% allowing Te Kākano to engage with the community in more planting sessions, further contributing to habitat restoration and the diversity of the eco-system in the Upper Clutha basin.

Otago Community Trust supported this expansion project with a \$7,800 grant alongside a number of other funders. Te Kākano is involved in more than 20 restoration projects around the Upper Clutha, and has a strong and growing volunteer base, planting roughly 4,000 to 4,500 plants a year in the area.